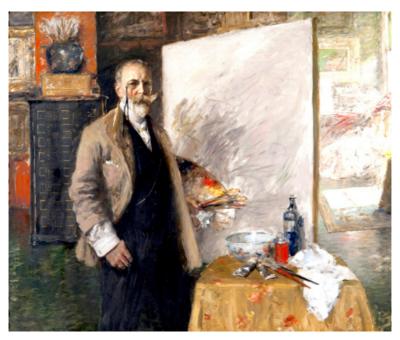

## William Merritt Chase (1849-1916)

**Self Portrait in 4th Avenue Studio** (1915-16) Richmond Art Museum

**Compiled by Toon Senta** 

**The Tenth Street Studio** (1880) Saint Louis Art Museum

At the Seaside (c1892) Metropolitan Museum of Art