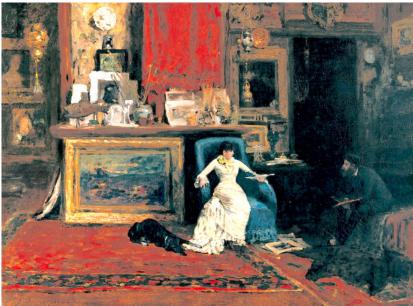

## William Merritt Chase (1849-1916)

**Self Portrait in 4th Avenue Studio** (1915-16) Richmond Art Museum

**Compiled by Toon Senta** 

**The Tenth Street Studio** (1880) Saint Louis Art Museum

At the Seaside (c1892) Metropolitan Museum of Art