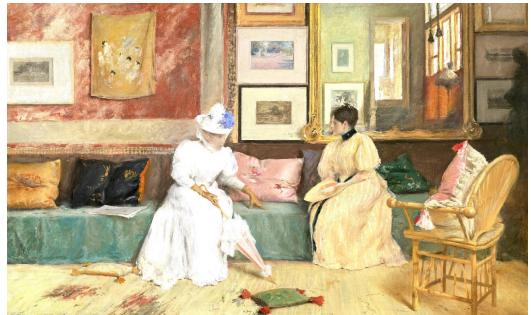

## William Merritt Chase (1849-1916)

**Self Portrait in 4th Avenue Studio** (1915-16) Richmond Art Museum

**Compiled by Toon Senta** 

**The Tenth Street Studio** (1880) Saint Louis Art Museum

At the Seaside (c1892) Metropolitan Museum of Art