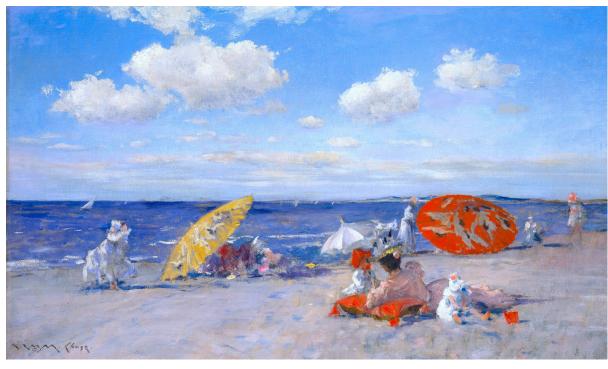

## William Merritt Chase (1849-1916)

**Self Portrait in 4th Avenue Studio** (1915-16) Richmond Art Museum

**Compiled by Toon Senta** 

**The Tenth Street Studio** (1880) Saint Louis Art Museum

At the Seaside (c1892) Metropolitan Museum of Art