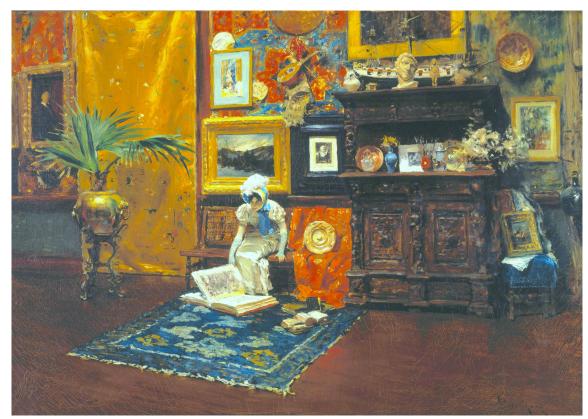

## William Merritt Chase (1849-1916)

**Self Portrait in 4th Avenue Studio** (1915-16) Richmond Art Museum

**Compiled by Toon Senta** 

**The Tenth Street Studio** (1880) Saint Louis Art Museum

At the Seaside (c1892) Metropolitan Museum of Art