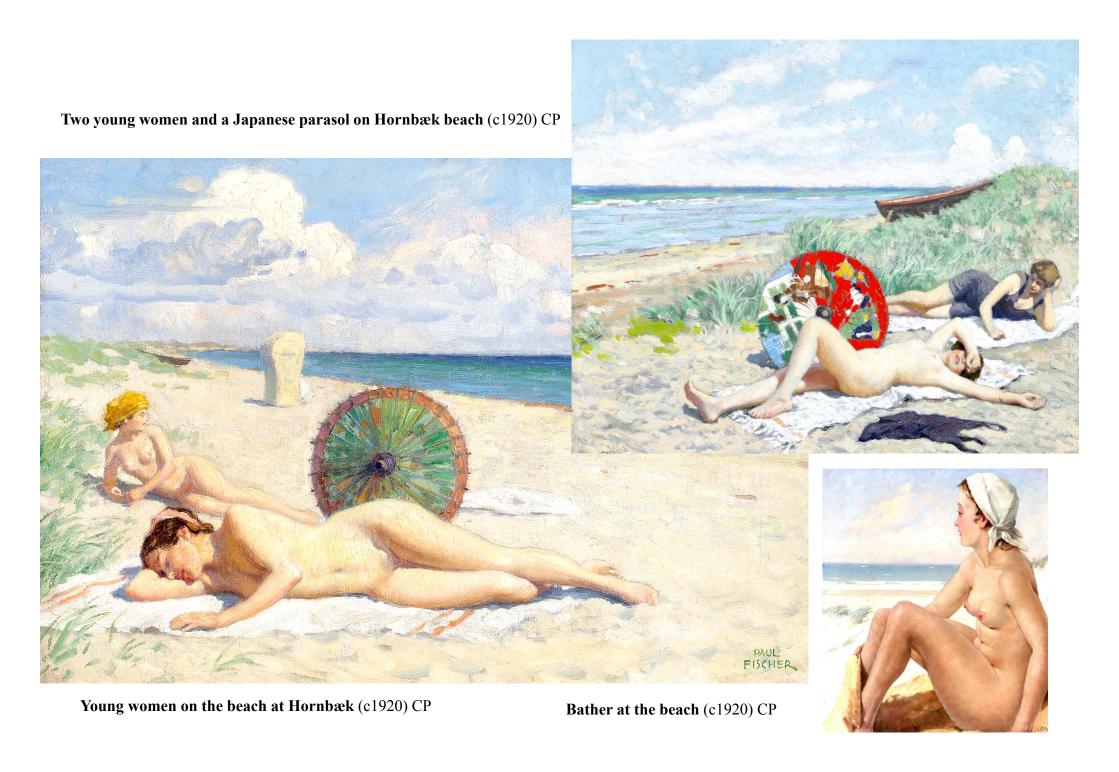

Three Young Women at the Beach (1913) CP

Bathers on Hornbæk Beach (1900) CP

On the Beach (??) CP

Bathers resting on sand dunes (1911) CP

Grateful acknowledgement is made to Wikipedia and Wikipedia Commons and all institutions providing high quality access to copies of paintings in the public domain in countries where the copyright term is the author's life plus 70 years or fewer.