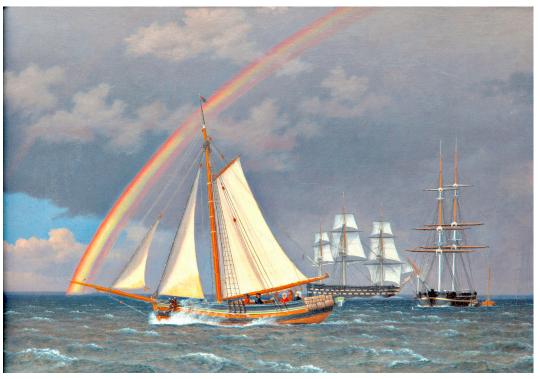

Russian Ship of the Line "Asow" (1828) Statens Museum for Kunst

Rainbow at Sea with some Cruising Ships (1836) Nivaagaard Museum

Academy: Member (1817); Professor (1818) Director (1827-29)

Hansen Küchler Købke Marstrand Melbye Rørbye