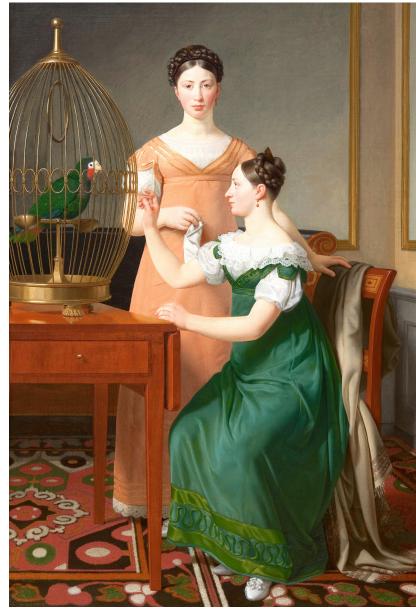

## Christoffer Wilhelm Eckersberg (1783-1853)

Self-portrait (1912) CP

**Compiled by Toon Senta** 

First Wife (1809) Statens Museum for Kunst Second Wife (1817)

Bella and Hanna - the Eldest Daughters of ML Nathanson (1820) Statens Museum for Kunst Family Nathanson (1818)