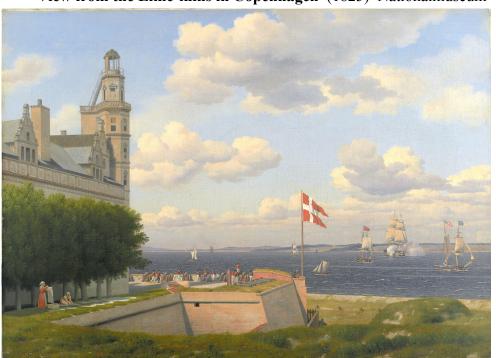

View North of Kronborg Castle (c1810) Hirschsprung Collection

Renbjærg Tileworks by Flensburg Fiord (1830) Statens Museum for Kunst

View from the Lime-kilns in Copenhagen (1825) Nationalmuseum

A View towards the Swedish Coast from the Ramparts of Kronborg Castle (1829) Statens Museum for Kunst