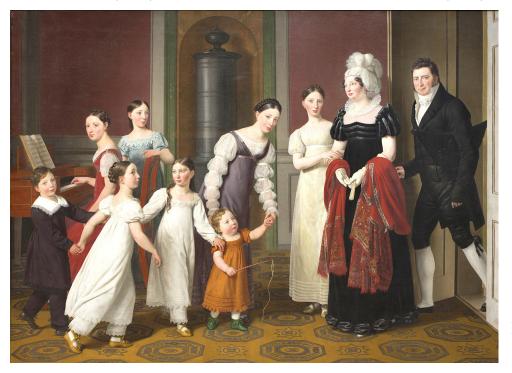

## Christoffer Wilhelm Eckersberg (1783-1853)

Self-portrait (1912) CP

**Compiled by Toon Senta** 

First Wife (1809) Statens Museum for Kunst Second Wife (1817)

Bella and Hanna - the Eldest Daughters of ML Nathanson (1820) Statens Museum for Kunst Family Nathanson (1818)