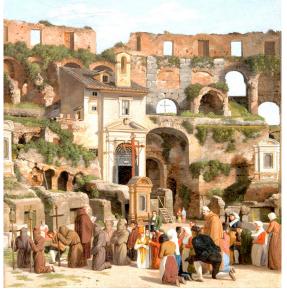

**View of the interior of the Colosseum** (1815-16) Hirschsprung Collection

Marble Steps leading up to the Church of Santa Maria in Rome (c1816) Statens Museum for Kunst

**A View through Three Arches of the Third Storey of the Colosseum** (1813-16) Statens Museum for Kunst