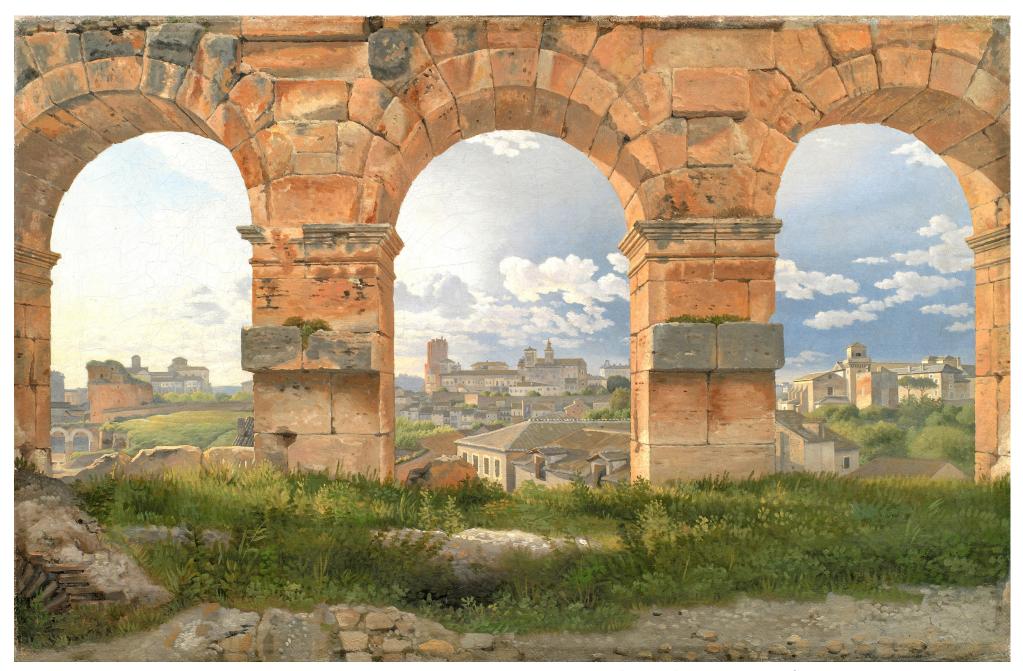

**View of the interior of the Colosseum** (1815-16) Hirschsprung Collection

Marble Steps leading up to the Church of Santa Maria in Rome (c1816) Statens Museum for Kunst

**A View through Three Arches of the Third Storey of the Colosseum** (1813-16) Statens Museum for Kunst