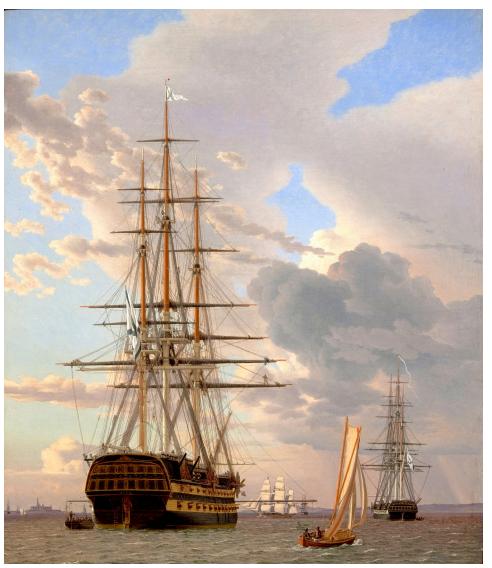

Russian Ship of the Line "Asow" (1828) Statens Museum for Kunst

Rainbow at Sea with some Cruising Ships (1836) Nivaagaard Museum

Academy: Member (1817); Professor (1818) Director (1827-29)

Hansen Küchler Købke Marstrand Melbye Rørbye