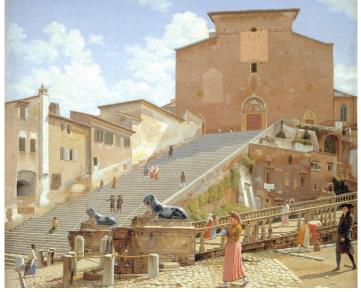

**View of the interior of the Colosseum** (1815-16) Hirschsprung Collection

Marble Steps leading up to the Church of Santa Maria in Rome (c1816) Statens Museum for Kunst

**A View through Three Arches of the Third Storey of the Colosseum** (1813-16) Statens Museum for Kunst