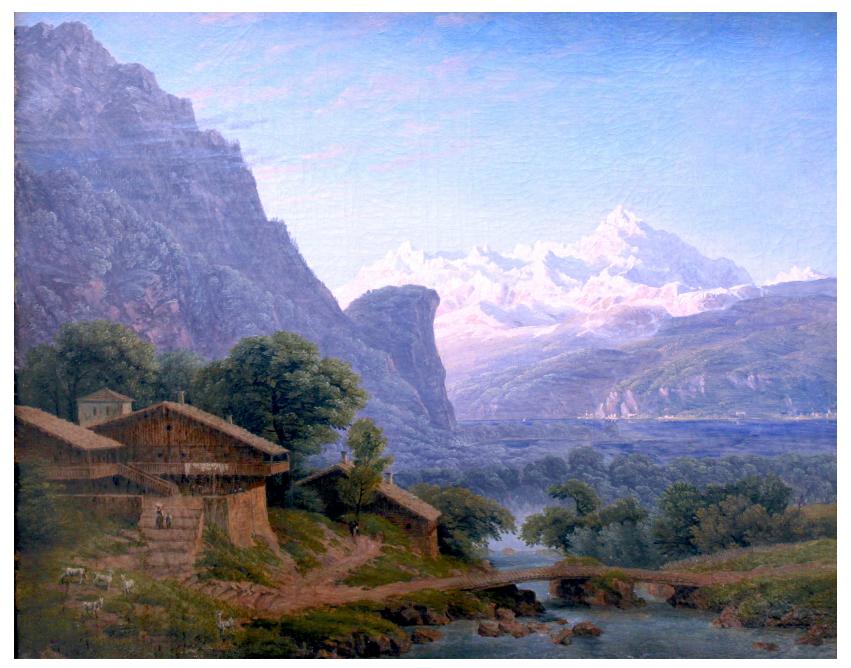

## Karl Friedrich Schinkel (1781-1841)

Portrait (Begas 1826) Neuer Pavillon

**Compiled by Toon Senta** 

View of Mont Blanc (1813) Alte Nationalgalerie

Gothic Cathedral by the Water (1813) Alte Nationalgalerie