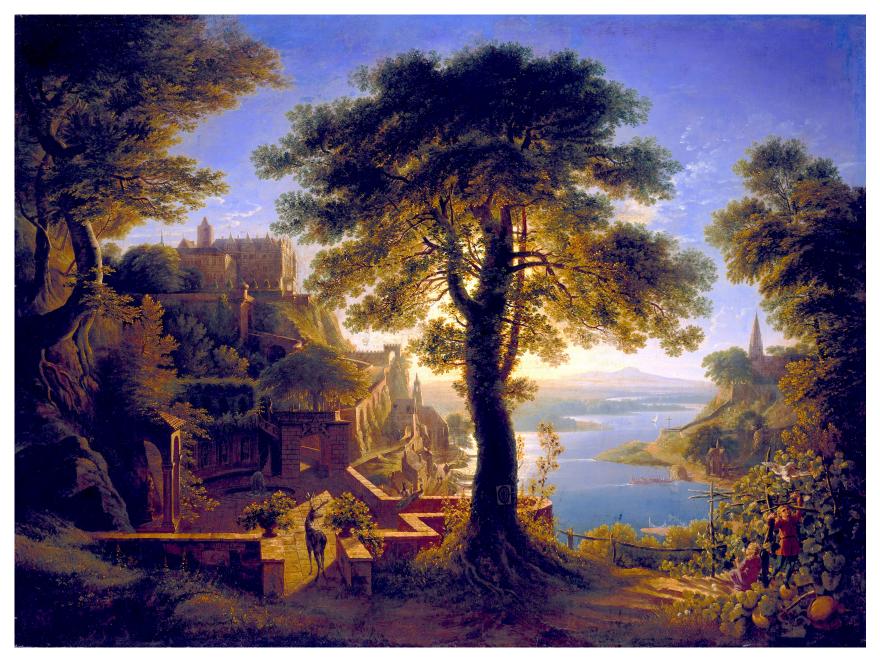

Gothic Church on a Rock by the Sea (1815) Alte Nationalgalerie

Medieval City on a River (1815) Alte Nationalgalerie

Castle by the River (1820) Alte Nationalgalerie

Grateful acknowledgement is made to Wikipedia and Wikipedia Commons and all institutions providing high quality access to copies of paintings in the public domain in countries where the copyright term is the author's life plus 70 years or fewer.