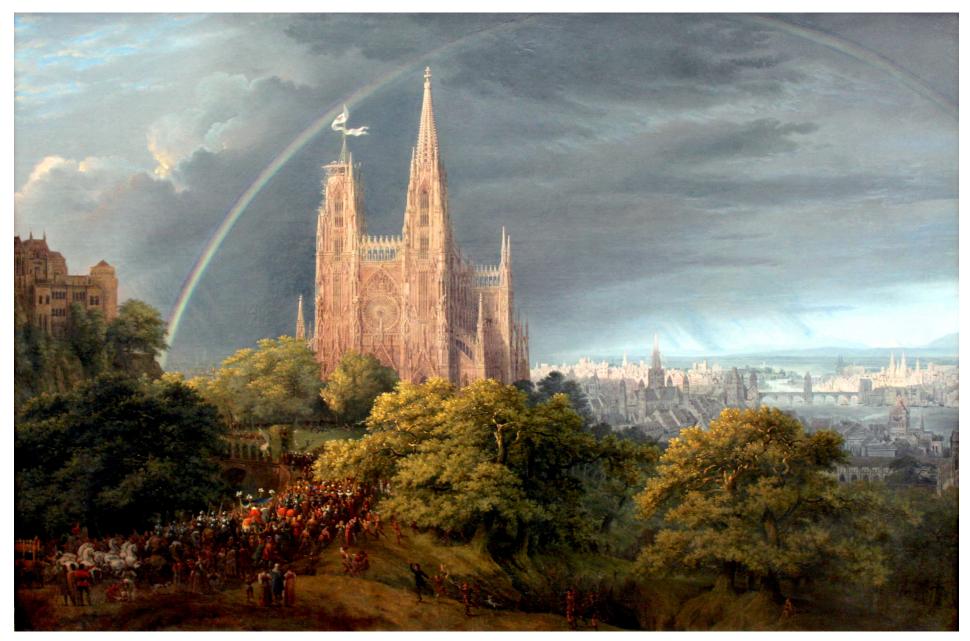

## Karl Friedrich Schinkel (1781-1841)

Portrait (Begas 1826) Neuer Pavillon

**Compiled by Toon Senta** 

View of Mont Blanc (1813) Alte Nationalgalerie

Gothic Cathedral by the Water (1813) Alte Nationalgalerie