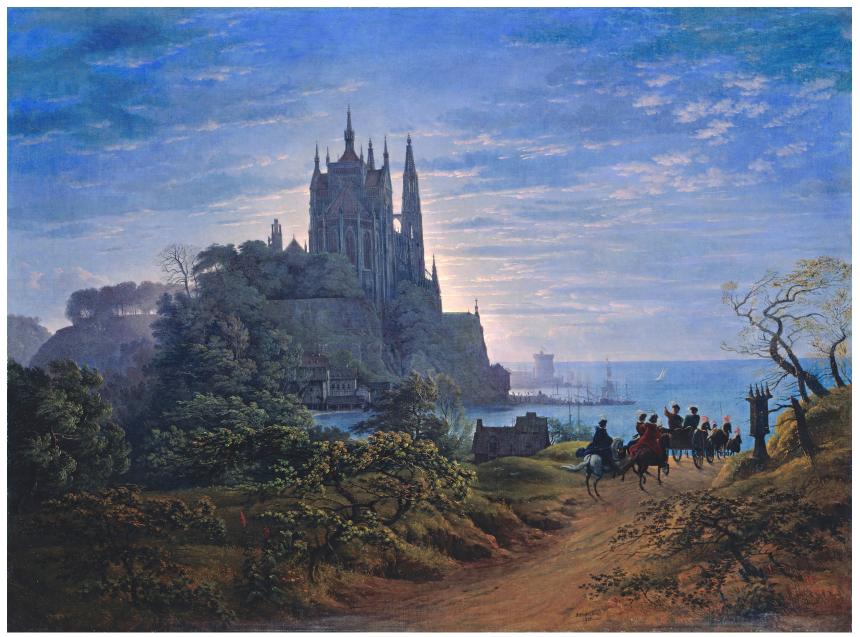

Gothic Church on a Rock by the Sea (1815) Alte Nationalgalerie

Medieval City on a River (1815) Alte Nationalgalerie

Castle by the River (1820) Alte Nationalgalerie

Grateful acknowledgement is made to Wikipedia and Wikipedia Commons and all institutions providing high quality access to copies of paintings in the public domain in countries where the copyright term is the author's life plus 70 years or fewer.