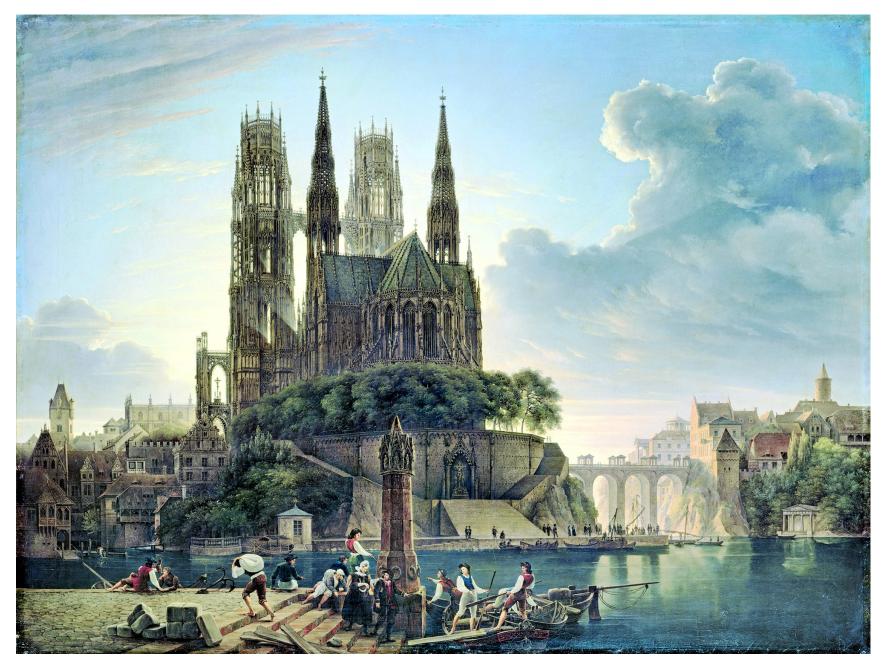

## Karl Friedrich Schinkel (1781-1841)

Portrait (Begas 1826) Neuer Pavillon

**Compiled by Toon Senta** 

View of Mont Blanc (1813) Alte Nationalgalerie

Gothic Cathedral by the Water (1813) Alte Nationalgalerie