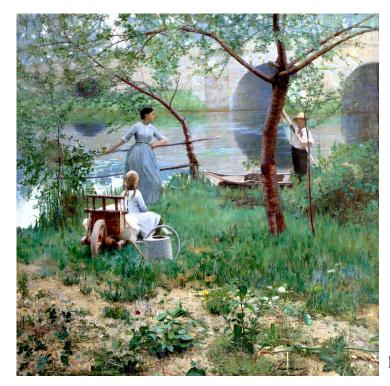

## John Lavery (1856-1941)

Portrait (Mann 1936) Glasgow Museums Resource Centre

**Compiled by Toon Senta** 

On the Bridge at Grez (1884) Natl Gallery of Ireland

Miss Mary Burrell (1895) CP

Under a Cherry Tree (1884)Ulster Museum