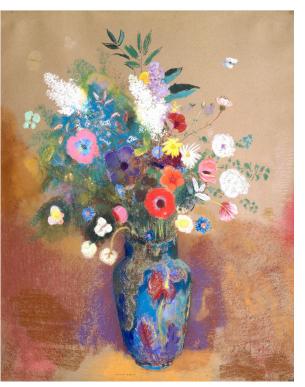

**Vase of Flowers, after Cézanne** (1896) Norton Simon Museum

**Bouquet of Flowers** (c1905) Metropolitan Museum of Art

Large Green Vase with Mixed Flowers (1910-12) Museum of Fine Arts, Boston

Flower Clouds (1904) Art Institute of Chicago