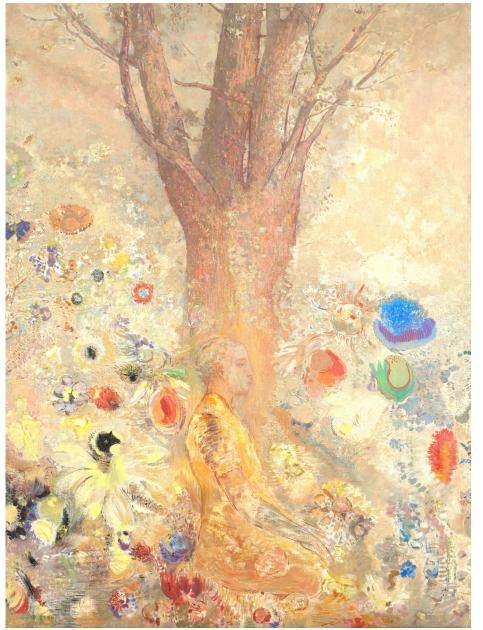

**The Buddha** (1904) Van Gogh Museum **Woman in a Gothic Arcade: Woman with Flowers** (1905) Van Gogh Museum

**Two Young Girls among Flowers** (1912) Museum of Fine Arts, Houston

Mystery (c1910) The Phillips Collection