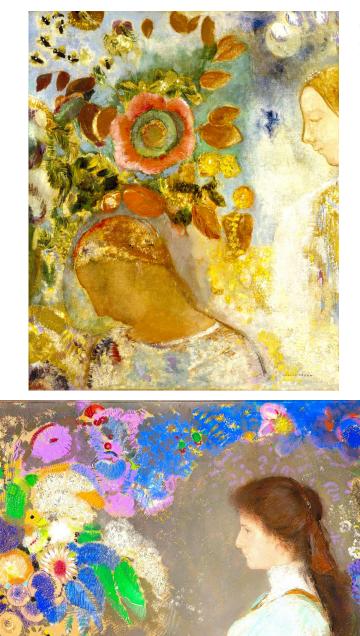

**The Buddha** (1904) Van Gogh Museum **Woman in a Gothic Arcade: Woman with Flowers** (1905) Van Gogh Museum

**Two Young Girls among Flowers** (1912) Museum of Fine Arts, Houston

Mystery (c1910) The Phillips Collection