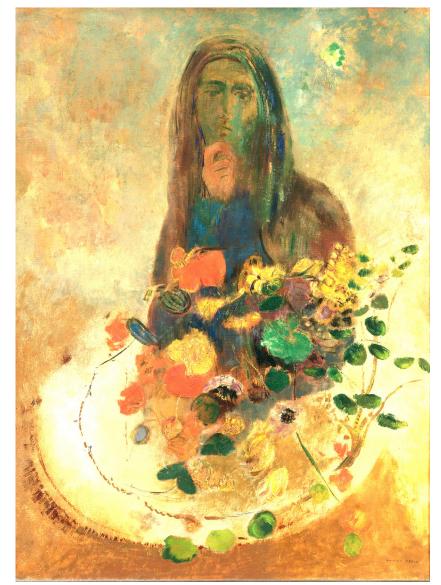

**The Buddha** (1904) Van Gogh Museum **Woman in a Gothic Arcade: Woman with Flowers** (1905) Van Gogh Museum

**Two Young Girls among Flowers** (1912) Museum of Fine Arts, Houston

Mystery (c1910) The Phillips Collection