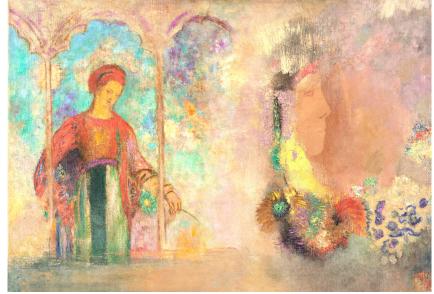

**The Buddha** (1904) Van Gogh Museum **Woman in a Gothic Arcade: Woman with Flowers** (1905) Van Gogh Museum

**Two Young Girls among Flowers** (1912) Museum of Fine Arts, Houston

Mystery (c1910) The Phillips Collection